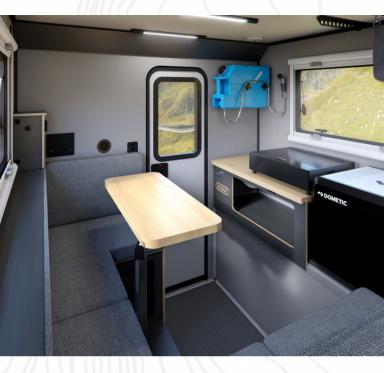

ΤΟΥΟΤΑ

SCOUT

(SCOUT)

Minimalist

Sustainable

**Built To Last** 

Modular

The Yoho is among the lightest hardwall truck campers in the industry today. This model has a base weight of only 991 lbs dry, can sleep up to 4, and is built for mid-size trucks. It's the ultimate "backpack for your truck" and minimalist base camp, offering only the pure essentials for self-sufficient travel.

## Add-on's and upgrades:

Fridge/Freezer 45L with WiFi Portable Two-Burner Cook Top 270 Degree Awning Portaledge Bunk Extensions Gear-Ready Roof Racks w/T-Slot Bilateral Bed Rail Runners Rear-Mounted Diesel Heater Hanging Storage Bags Portable 2.6 Gal Toilet Removable Camper Jacks Exterior 2 Gal Water Pack x 1 Clear View Bunk Windows