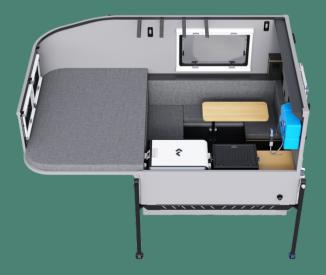

ΤΟΥΟΤΑ

SCOUT

(SCOUT)

Minimalist

Sustainable

**Built To Last** 

Modular

The Yoho is among the lightest hardwall truck campers in the industry today. This model has a base weight of only 991 lbs dry, can sleep up to 4, and is built for mid-size trucks. It's the ultimate "backpack for your truck" and minimalist base camp, offering only the pure essentials for self-sufficient travel.

> Base Weight: 991 lbs Floor Length: 69.75" Exterior Width: 74.75" Exterior Height: 78" Interior Height: 75" COG: 26" Sleeps: 4

Build and price online at scoutcampers.com/yoho

SCOUT

SCOUT)