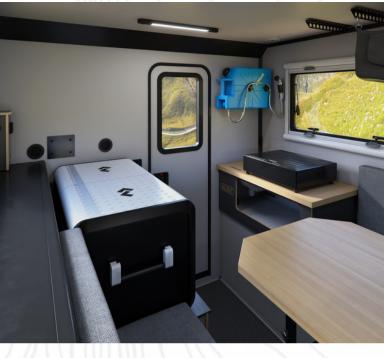

ΤΟΥΟΤΑ

(SCOUT

Minimalist

Sustainable

**Built To Last** 

Modular

The Olympic is the original model of the Scout fleet. This highly-capable off-grid truck camper can sleep up to 6 individuals, offers plenty of customization options and fits full-sized import and domestic trucks. Designed with flexibility in mind, our portable amenities and features can be taken out and enjoyed outside too.

## Add-on's and upgrades:

75L Fridge/Freezer with WiFi Portable Two-Burner Cook Top 270-Degree Awning Portaledge Bunk Extensions Gear-Ready Roof Racks Bilateral Bed Rail Runners GFC Roof Top Tent Rear-Mounted Diesel Heater Hanging Storage Bags Portable 2.6 Gal Toilet Removable Camper Jacks Exterior 2 Gal Water Pack x 1 Clear View Bunk Windows