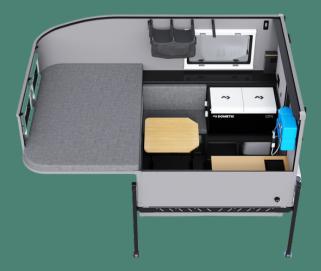

ΤΟΥΟΤΑ

(SCOUT

Minimalist

Sustainable

**Built To Last** 

Modular

The Olympic is the original model of the Scout fleet. This highly-capable off-grid truck camper can sleep up to 6 individuals, offers plenty of customization options and fits full-sized import and domestic trucks. Designed with flexibility in mind, our portable amenities and features can be taken out and enjoyed outside too.

## Add-on's and upgrades:

75L Fridge/Freezer with WiFi Portable Two-Burner Cook Top 270-Degree Awning Portaledge Bunk Extensions Gear-Ready Roof Racks Bilateral Bed Rail Runners GFC Roof Top Tent Rear-Mounted Diesel Heater Hanging Storage Bags Portable 2.6 Gal Toilet Removable Camper Jacks Exterior 2 Gal Water Pack x 1 Clear View Bunk Windows

Base Weight: 1145 lbs Floor Length: 74.25" Interior Height: 78" Exterior Width: 83" COG: 27" Sleeps: 4-6

Build and price online at scoutcampers.com/olympic

SCOUT