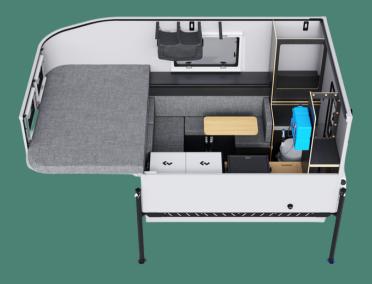

SCOUT

Minimalist

Sustainable

**Built To Last** 

Modular

The Kenai is the biggest and most fullyfeatured model of the Scout line. It offers more comforts on the road like extra storage, a bigger bed, and mud room. Sleeping 4-6, highlycustomizable, and built for for heavy half-ton to 1-ton short and long box trucks, this might be the most practical truck camper ever made.

## Add-on's and upgrades:

Stow-Away Cassette Toilet 75L Fridge/Freezer with WiFi Portable Two-Burner Cook Top Kammok Awning Portaledge Bunk Extensions Gear-Ready Roof Racks Bilateral Bed Rail Runners GFC Roof Top Tent Rear-Mounted Diesel Heater Hanging Storage Bags Portable 2.6 Gal Toilet Removable Camper Jacks Exterior 2 Gal Water Pack x 1 Clear View Bunk Windows

> Base Weight: 1331 lbs Floor Length: 92.25" Interior Height: 80" Exterior Height: 83" Exterior Width: 83" COG: 35" Sleeps: 4-6

Build and price online at scoutcampers.com/kenai

SCOUT

(SCOUT)