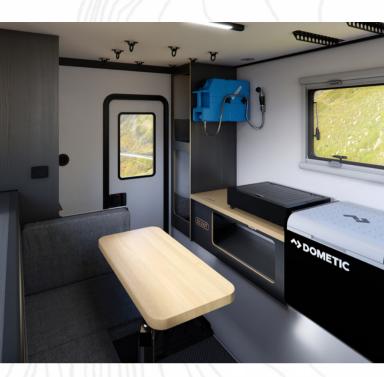

SCOUT

Minimalist

Sustainable

**Built To Last** 

Modular

The Kenai is the biggest and most fullyfeatured model of the Scout line. It offers more comforts on the road like extra storage, a bigger bed, and mud room. Sleeping 4-6, highlycustomizable, and built for for heavy half-ton to 1-ton short and long box trucks, this might be the most practical truck camper ever made.

## Add-on's and upgrades:

Stow-Away Cassette Toilet 75L Fridge/Freezer with WiFi Portable Two-Burner Cook Top Kammok Awning Portaledge Bunk Extensions Gear-Ready Roof Racks Bilateral Bed Rail Runners GFC Roof Top Tent Rear-Mounted Diesel Heater Hanging Storage Bags Portable 2.6 Gal Toilet Removable Camper Jacks Exterior 2 Gal Water Pack x 1 Clear View Bunk Windows