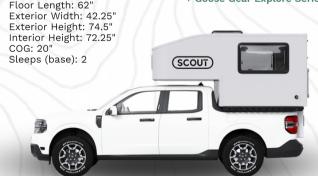

47.5" x 69.6" Bunk Mattress

Base Weight: 638 lbs

- + Portaledge Bunk Extensions + Clear View Bunk Windows
- + Removable Diesel Heater + Bilateral Bed Rail Runners
- + Removable Camper Jacks
- + Moon Roof w/ Solar Screen
- + 12 V Exhaust Fan
- + Portable Goal Zero Yeti 1500X + Dometic 75L Fridge/Freezer
- + Lifesaver 4.9 Gal Jerry Can
- + Goose Gear Explore Series