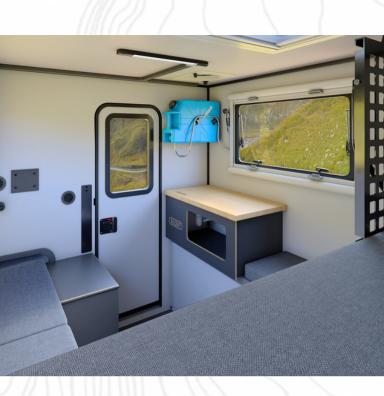

## Standards and upgrades:

22" Entry w/Clear Glass Window External Entry Assist Bar Thermal Pane Windows w/Screen and Solar Reflective Shades Outdoor Performance Cushions Ratchet Tie-Down System Aluminum Exo-Skeleton Frame

47.5" x 69.6" Bunk Mattress

Base Weight: 638 lbs

- + Portaledge Bunk Extensions + Clear View Bunk Windows
- + Removable Diesel Heater + Bilateral Bed Rail Runners
- + Removable Camper Jacks
- + Moon Roof w/ Solar Screen
- + 12 V Exhaust Fan
- + Portable Goal Zero Yeti 1500X + Dometic 75L Fridge/Freezer
- + Lifesaver 4.9 Gal Jerry Can
- + Goose Gear Explore Series