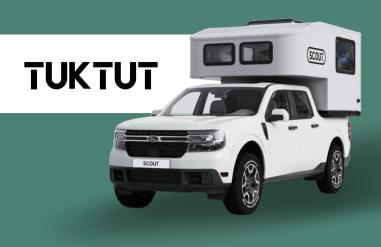

**Minimalist** 

**Sustainable** 

Built To Last

Modular

The Tuktut is the newest, lightest, and most nonconformist addition to the Scout family. At just 638 lbs, the Tuktut is perfectly sized to accommodate compact off-road vehicles with 5' boxes. Uncomplicated standard features and aftermarket configuration offerings make the Tuktut anything you want it to be.

**SCOUT** 