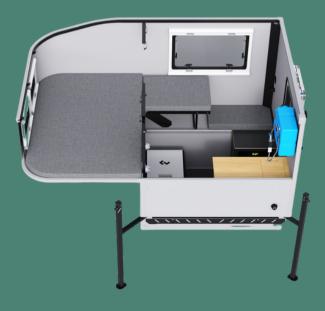

## Standards and upgrades:

22" Entry w/Clear Glass Window External Entry Assist Bar Thermal Pane Windows w/Screen and Solar Reflective Shades Outdoor Performance Cushions Ratchet Tie-Down System Aluminum Exo-Skeleton Frame

47.5" x 69.6" Bunk Mattress

Base Weight: 638 lbs

- + Portaledge Bunk Extensions + Clear View Bunk Windows
- + Removable Diesel Heater + Bilateral Bed Rail Runners
- + Removable Camper Jacks
- + Moon Roof w/ Solar Screen
- + 12 V Exhaust Fan
- + Portable Goal Zero Yeti 1500X + Dometic 75L Fridge/Freezer
- + Lifesaver 4.9 Gal Jerry Can
- + Goose Gear Explore Series